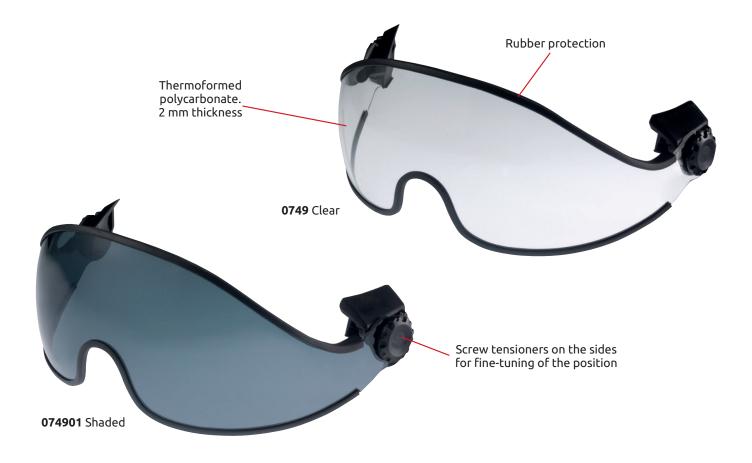

## **ARES VISOR**

VISOR

Ref. 0749 - 074901

ROPE ACCESS, TREE CLIMBING, TOWERS/INDUSTRY, PLATFORMS, CONSTRUCTION, TEAM RESCUE

Protective face shield made of 2 mm thermoformed polycarbonate. Compatible with all Ares series helmets.

Can be easily installed and removed without the use of any tools. The curvature is designed to follow the contours of the nose and cheekbones while still guaranteeing optimal visibility. The action can be fine-tuned with screw tensioners on the sides. Anti-fog and scratch resistant treatment.

Available in two versions: clear and shaded.

## Standards:

- EN 166: mechanical protection against high velocity particle projections.
- -EN 170 (clear version only): protection against ultraviolet rays.
- EN 172 (shaded version only): solar filter for industrial use.