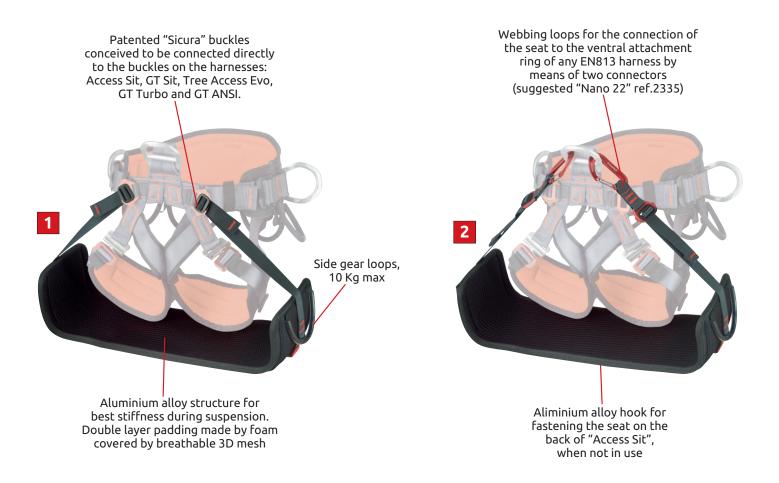

## **ACCESS SWING**

SEAT

Ref. 1963 ROPE ACCESS, TREE CLIMBING

A lightweight, rigid aluminum alloy seat with plush padding for prolonged suspension work.

Designed to integrate seamlessly with all GT, Access and Tree Access series harnesses using buckles. Can also be connected to any EN 813 harness by connecting it to the front attachment point with two connectors (we suggest the C.A.M.P. Nano 22 ref.2335).

Equipped with buckle for connection to the back of compatible harnesses when not in use.

| Ref. | Product name | Wei  | Weight |  |
|------|--------------|------|--------|--|
|      |              | g    | oz     |  |
| 1963 | ACCESS SWING | 1580 | 55.8   |  |