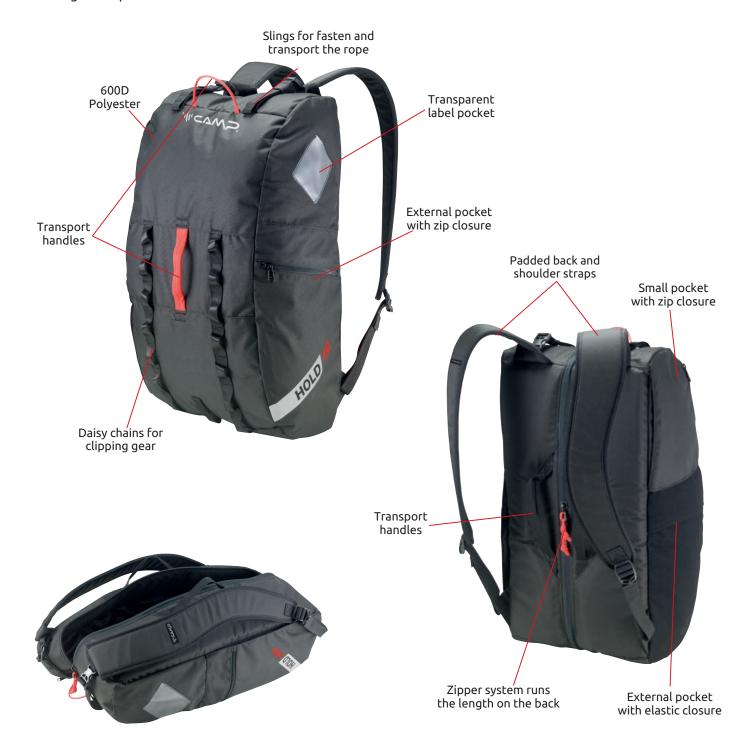

## **HOLD 40**

BACKPACK

Ref. 2789

ROPE ACCESS, TREE CLIMBING, TEAM RESCUE

Lightweight duffle-style 40 liter backpack constructed from 600D polyester fabric.

Unique zipper system runs the length of the pack on the back so the shoulder straps remain facing up while loading or unloading. Padded back and shoulder straps.

Three transport handles and two daisy chains for clipping gear. Three external pockets. Transparent label pocket. Two interior gear loops.

| Ref. | Product name | Capacity | Weight |      | Dimensions | IA3 |
|------|--------------|----------|--------|------|------------|-----|
|      |              |          | g      | oz   | cm         |     |
| 2789 | HOLD 40      | 40 L     | 650    | 22.9 | 20x30x56   | •   |